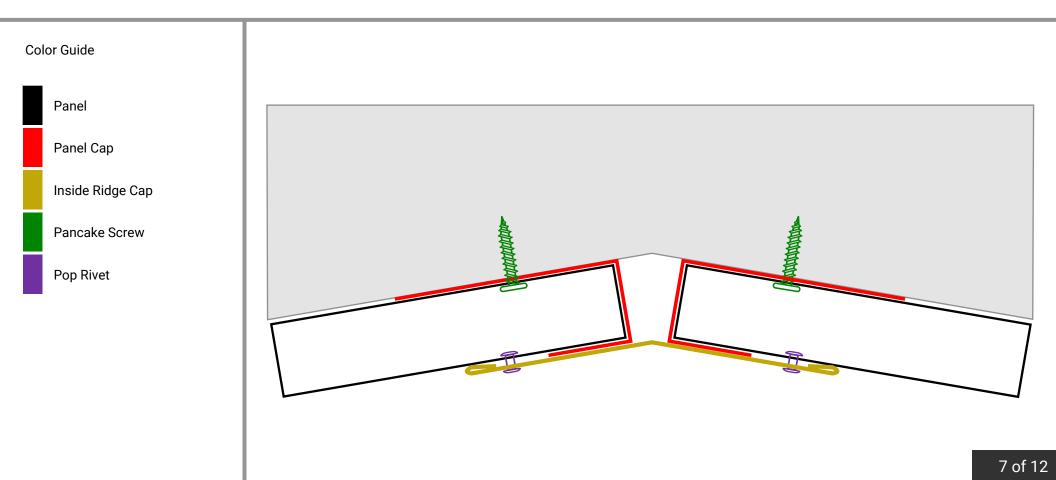

## Soffit / Ceiling | Inside Ridge Cap

- 1) Optionally install Panel Caps on each side of inside ridge using Pancake Screws.
- **2)** Install Soffit Panels, either horizontally or vertically, tucking them inside the Panel Caps (if used), and fastening them with Pancake Screws.
- 3) Install Inside Ridge Cap over panels and fasten with pop rivets.