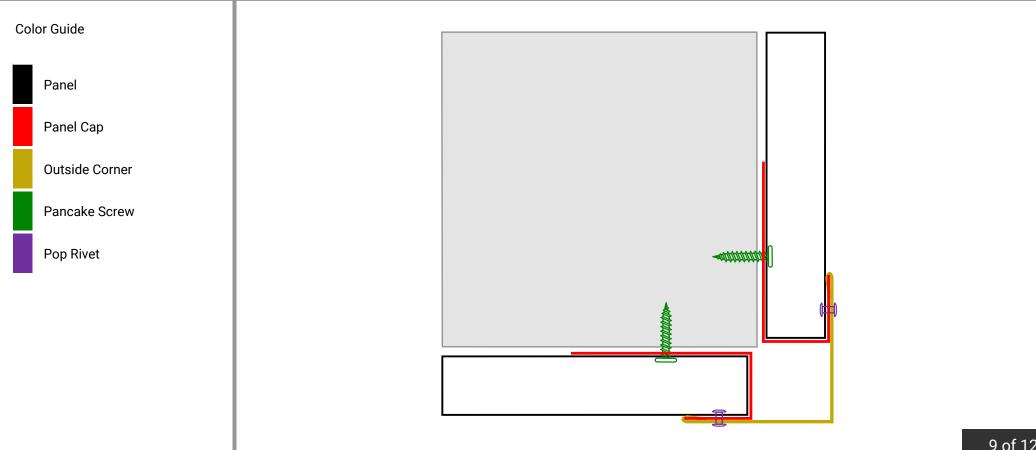

#### Wall | Outside Corner

- 1) Optionally install Panel Caps on each side of outside corner.
- 2) Install Soffit Panels, either horizontally or vertically, tucking them inside the Panel Caps (if used), and fastening them with Pancake Screws.
- 3) Install Outside Corner over panels and fasten with pop rivets.