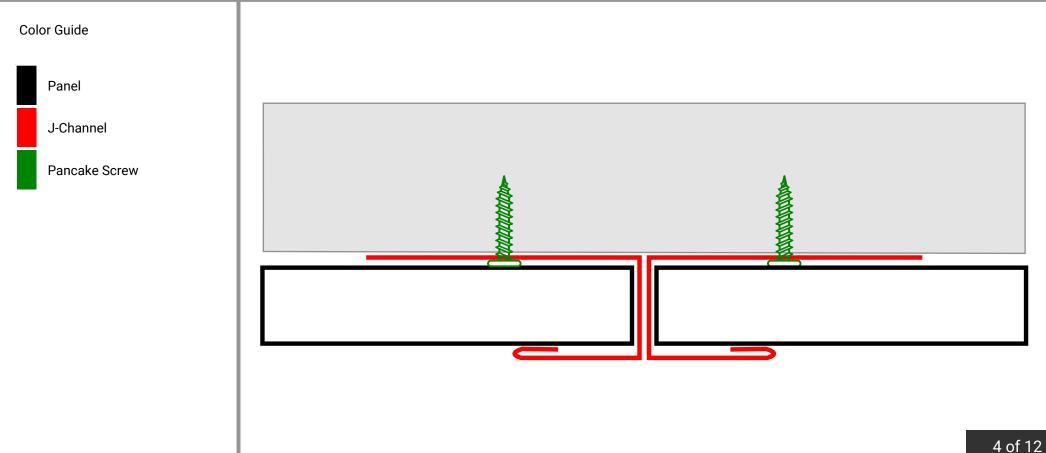

## Soffit / Ceiling | Joint - Option 1

- 1) Install J-Channel, butted together, and fastened using Pancake Screws.
- 2) Install Soffit Panels, either horizontally or vertically, tucking them inside the J-Channel. Pop rivets may be used to hold them tight to the j-channel if needed.