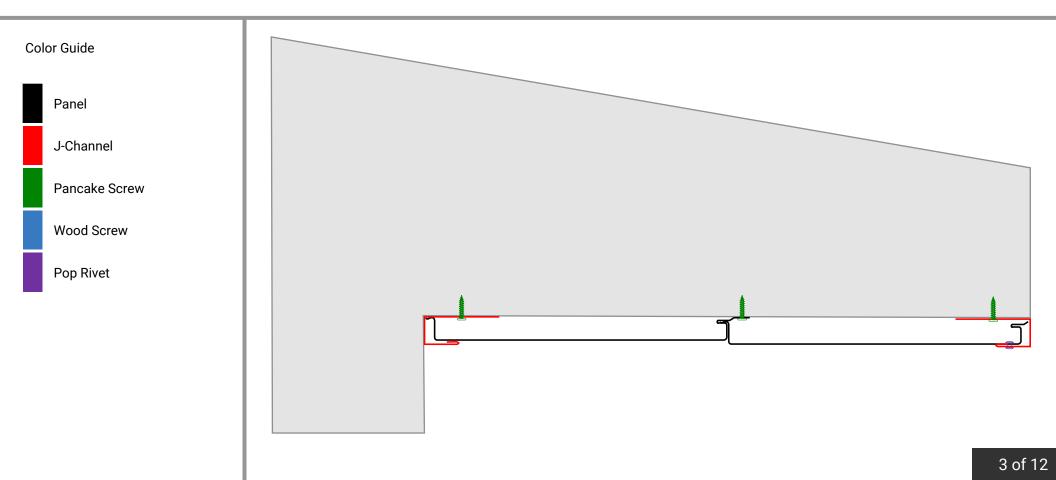

## Soffit / Ceiling | Overhang - Option 2

- 1) Install J-Channel on both sides using Pancake Screws.
- **2)** Install Soffit Panels, either horizontally or vertically, tucking them inside the J-Channel. On the fascia side, pop rivets may be used to hold them tight to the j-channel if needed.