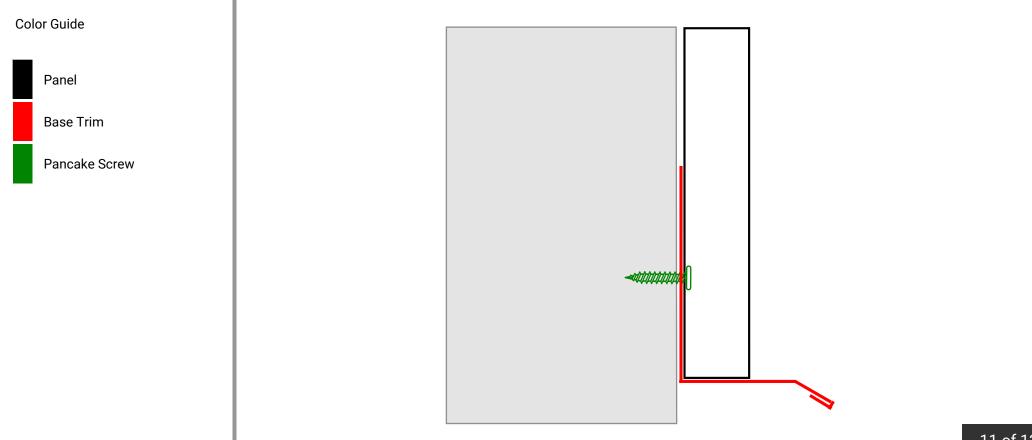

# Wall | Bottom of Wall - Option 1

- 1) Install Base Trim using Pancake Screws.
- 2) Install Soffit Panels.