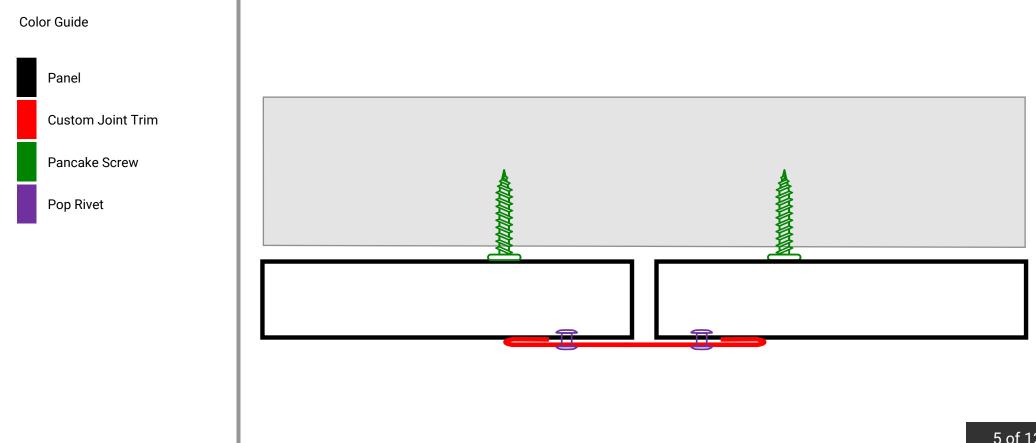

## Soffit / Ceiling | Joint - Option 2

- 1) Install Soffit Panels, either horizontally or vertically.
- 2) Install Custom Joint Trim, fastening with Pop Rivets.