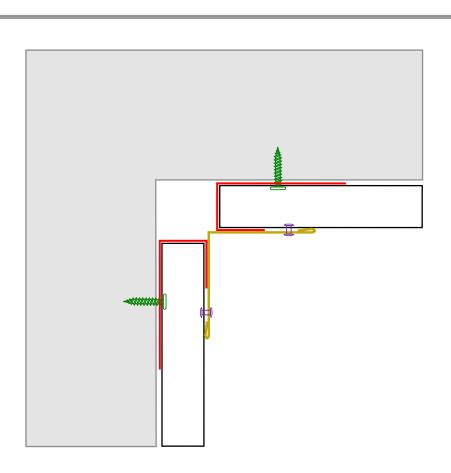

#### Wall | Inside Corner

- 1) Optionally install Panel Caps on each side of inside corner using Pancake Screws.
- 2) Install Soffit Panels, either horizontally or vertically, tucking them inside the Panel Caps (if used), and fastening them with Pancake Screws.
- 3) Install Inside Corner over panels and fasten with pop rivets.