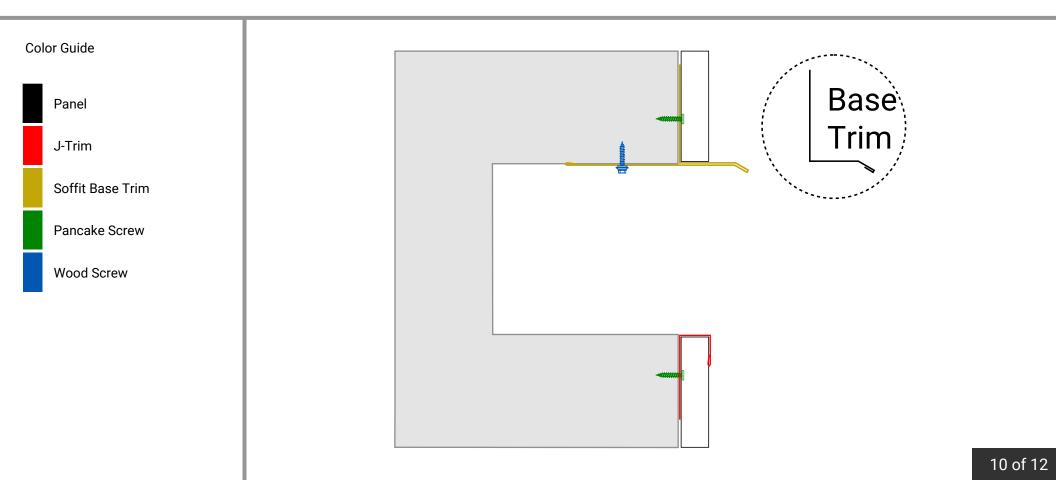

#### Wall | Windows and Doors

- 1) For bottom and sides of window (or sides of door) install J-Trim against window or door using Pancake Screws.
- 2) For top of window, install Soffit Base Trim (or Base Trim).
- 3) Install Soffit Panels around window or door, tucking them into the J-Trim at the sides and bottom, and butting them against the top of the Soffit Base Trim (or Base Trim) above the window or door