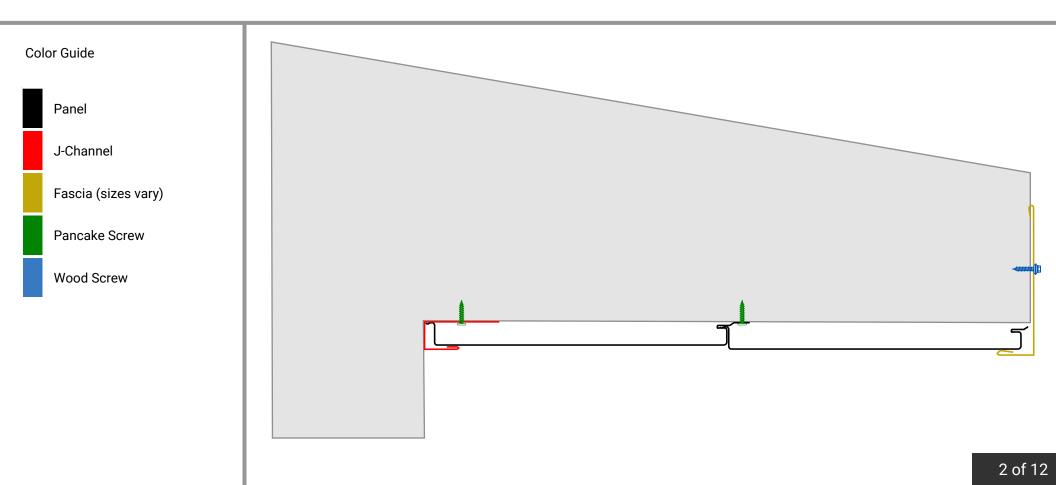

# Soffit / Ceiling | Overhang - Option 1

- 1) Install J-Channel using Pancake Screws.
- 2) Install Soffit Panels, either horizontally or vertically, tucking them inside the J-Channel.
- 3) Install Fascia Trim over end, capping the end of the shingles and going up the fascia, and fastening with Wood Screws.