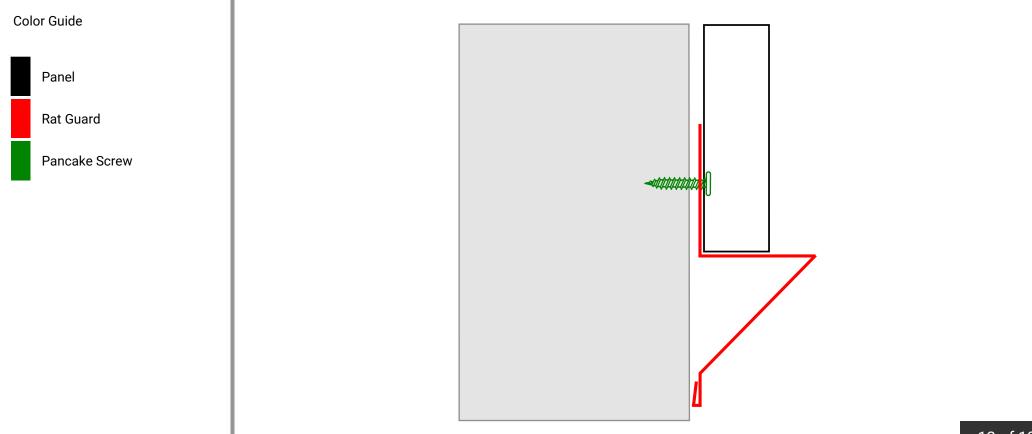

# Wall | Bottom of Wall - Option 2

- 1) Install Rat Guard using Pancake Screws.
- 2) Install Soffit Panels.