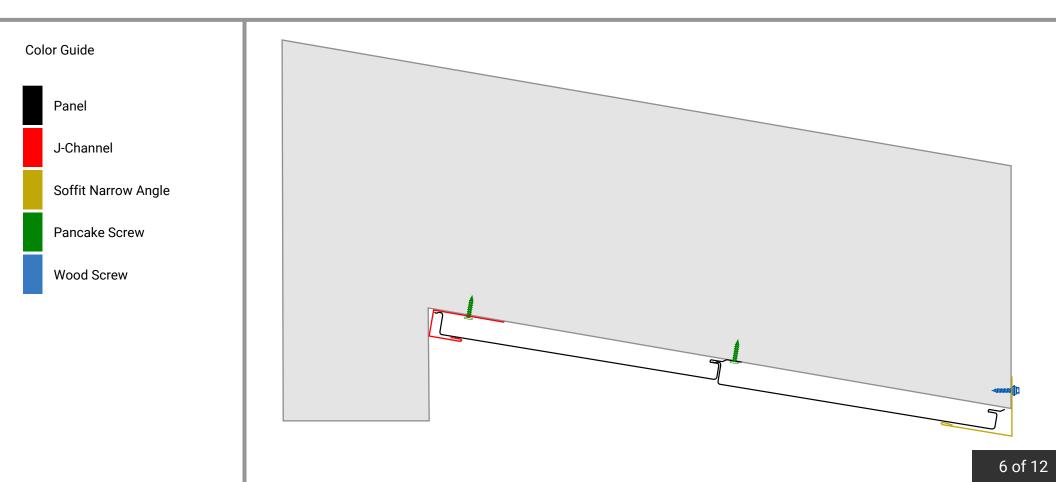

#### Soffit / Ceiling | Narrow Angle

- 1) Install J-Channel using Pancake Screws.
- 2) Install Soffit Panels, either horizontally or vertically, tucking them inside the J-Channel, and fastening them with Pancake Screws.
- **3)** Install Soffit Narrow Angle over end, capping the end of the shingles and going up the fascia, and fastening with Wood Screws.